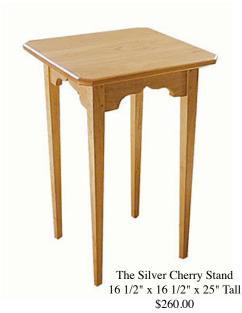

# Side Tables And Stands

The Stockbridge Side Table 15" x 25" x 25" Tall 15" x 25" x 27" Tall \$260.00

\$280.00