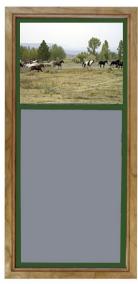

# Hall And Entryway Tables

Woodbury Mirror 11 1/2" x 25" \$140.00

Chippendale Nightstand 17 1/4" x 21 1/2" x 25" Tall \$430.00

Nantucket Nightstand 17 1/4" x 18 3/4" x 25" Tall 17 1/4" x 18 3/4" x 27" Tall \$380.00