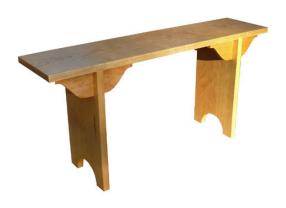

# Stools, Benches, And Steps

Shaker Step 11 3/4"D, 16" W, 19 1/2" H \$225.00

Dovetailed Bed Step 12"D, 15" W, 16" H \$225.00

Small Five Board Bench 13"W, 20" L, 17 1/2" H \$200.00

Hancock Bench 9 1/4" W 38" L, 18" H \$225.00