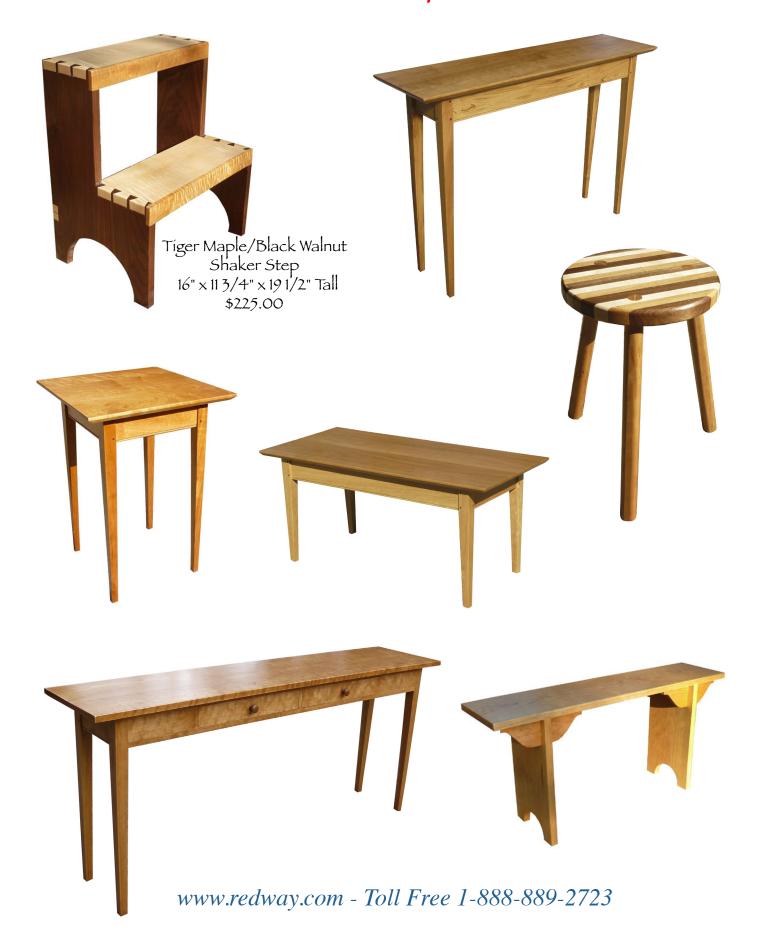

# Stools, Benches, And Steps

Shaker Step 11 3/4"D, 16" W, 19 1/2" H \$225.00

Dovetailed Bed Step 12"D, 15" W, 16" H \$225.00

Small Five Board Bench 13"W, 20" L, 17 1/2" H \$200.00

Hancock Bench 9 1/4" W 38" L, 18" H \$225.00

The Triangle Table 16" x 31" x 27" Tall \$295.00