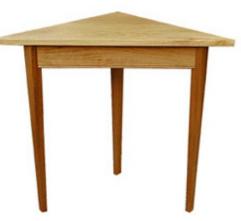

.thesilvercherry.com





Visit Of Showroom
The Silver Cherry
87 Main Street North
Woodbury, Connecticut
1-888-889-2723

# Side Tables And Stands







The Stockbridge Side Table 15" x 25" x 25" Tall 15" x 25" x 27" Tall \$260.00









\$280.00







# Stools, Benches, And Steps



Shaker Step 11 3/4"D, 16" W, 19 1/2" H \$225.00



Dovetailed Bed Step 12"D, 15" W, 16" H \$225.00



Small Five Board Bench 13"W, 20" L, 17 1/2" H \$200.00





Hancock Bench 9 1/4" W 38" L, 18" H \$225.00



www.redway.com - Toll Free 1-888-889-2723

# Hall And Entryway Tables

























Woodbury Mirror 11 1/2" x 25" \$140.00















Chippendale Nightstand 17 1/4" x 21 1/2" x 25" Tall \$430.00



Nantucket Nightstand 17 1/4" x 18 3/4" x 25" Tall 17 1/4" x 18 3/4" x 27" Tall \$380.00



The Triangle Table 16" x 31" x 27" Tall \$295.00

### Great Gifts From Our Retail Store



**Holiday Boards** - Best Selling Woodenware Item This Holiday Season. Great For Your Superbowl Party.

These oval-shaped boards are handcrafted by James Redway out of quarter-sawn solid American Black Cherry and Black Walnut. These boards are as useful as they are functional. Use it in the kitchen as a light an convenient cutting board for cutting up vegetables or making a sandwich. Use it in your living room to serve soft cheeses and other hord'oeurvres. Use it in your dining room for serving breads. You can even use it as a handsome trivet.

10" Wide, 16" Long, Approximately 5/8" Thick Solid Cherry And Black Walnut Olive Oil Finish \$25.00



**The Cheese Board and Spreader** gift pack was a big