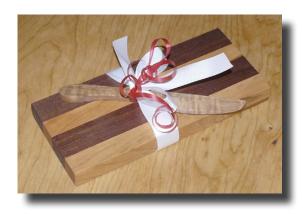

10" Wide, 16" Long, Approximately 5/8" Thick Solid Cherry And Black Walnut Olive Oil Finish \$25.00

**The Cheese Board and Spreader** gift pack was a big hit at our retail store, The Silver Cherry this holiday season. Makes a great Superbowl Sunday gift for yourself or a friend. Great for serving soft cheeses, butter, or spreads. The butcher block is made of solid cherry and black walnut. The handmade spreader is made from tiger maple. The board and spreader are finish with extra virgin olive oil.

4" Wide, 8" Long Solid Cherry, Black Walnut, And Tiger Maple Olive Oil Finish \$12.50

Nantucket Fog \$140.00