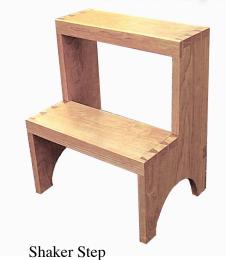

# Stools, Benches, And Steps

Shaker Step 11 3/4"D, 16" W, 19 1/2" H \$225.00

Dovetailed Bed Step 12"D, 15" W, 16" H \$225.00

Small Five Board Bench 13"W, 20" L, 17 1/2" H \$200.00

Hancock Bench 9 1/4" W 38" L, 18" H \$225.00