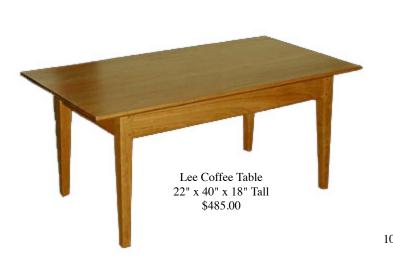

l table frames are made with double-pinned mortise and tenon joinery.



Attention To Detail...

Notice how the grain of this dovetailed box continues around the



Hand-Dovetailed Joinery

# The Silver Cherry Store www.thesilvercherry.com





Visit Of Showroom
The Silver Cherry
87 Main Street North
Woodbury, Connecticut
1-888-889-2723

# Side Tables And Stands







The Stockbridge Side Table 15" x 25" x 25" Tall 15" x 25" x 27" Tall \$260.00









\$280.00







# Stools, Benches, And Steps



Shaker Step 11 3/4"D, 16" W, 19 1/2" H \$225.00



Dovetailed Bed Step 12"D, 15" W, 16" H \$225.00



Small Five Board Bench 13"W, 20" L, 17 1/2" H \$200.00





Hancock Bench 9 1/4" W 38" L, 18" H \$225.00



www.redway.com - Toll Free 1-888-889-2723

# Hall And Entryway Tables

























Woodbury Mirror 11 1/2" x 25" \$140.00















Chippendale Nightstand 17 1/4" x 21 1/2" x 25" Tall \$430.00



Nantucket Nightstand 17 1/4" x 18 3/4" x 25" Tall 17 1/4" x 18 3/4" x 27" Tall \$380.00



The Triangle Table 16" x 31" x 27" Tall \$295.00

### Great Gifts From Our Retail Store



**Holiday Boards** - Best Selling Woodenware Item This Holiday Season. Great For Your Superbowl Party.

These oval-shaped boards are handcrafted by James Redway out of quarter-sawn solid American Black Cherry and Black Walnut. These boards are as useful as they are functional. Use it in the kitchen as a light an convenient cutting board for cutting up vegetables or making a sandwich. Use it in your living room to serve soft cheeses and other hord'oeurvres. Use it in your dining room