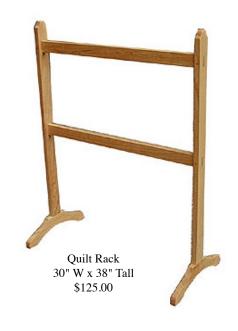

# Stools, Benches, And Steps

Shaker Step 11 3/4"D, 16" W, 19 1/2" H \$225.00

Dovetailed Bed Step 12"D, 15" W, 16" H \$225.00

Small Five Board Bench 13"W, 20" L, 17 1/2" H \$200.00

Hancock Bench 9 1/4" W 38" L, 18" H \$225.00