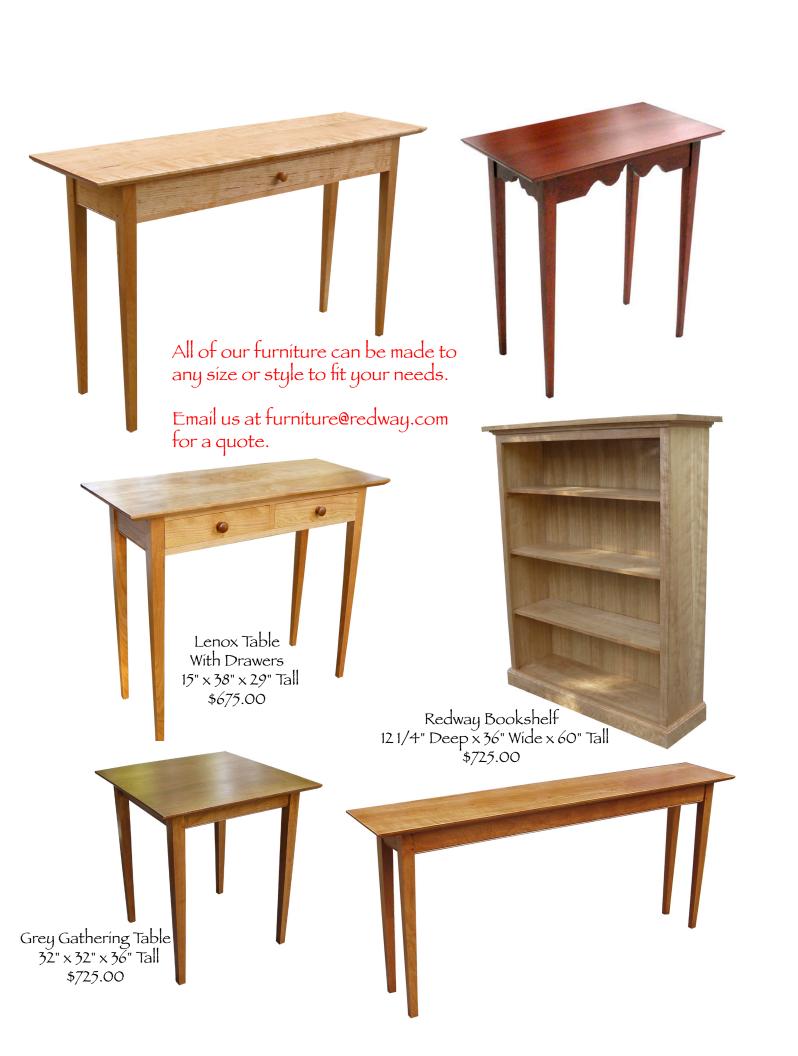

tensils. Great for making soups, sauces, sauteing vegetables, mixing doughs for no-kneed bread recipes, or whatever. It is my favorite kitchen utensil and I use it for making everything featured in our cookbooks. A Great Stocking Stuffer that will last for years.

Measures - 2" wide and 12" long

### Only \$9.00



### The Silver Cherry Soup Cookbook

A collection of 23 recipes of soups and breads. If you want to make great soups, and award winning dinner rolls, you need to get this book.

The Silver Cherry Soup Cookbook

- 17 Soup Recipes
- 2 Stock Recipes
- 3 Bread Recipes
- 21 Pages

Here is a collection of great soups some of which we serve at our Silver Cherry Christmas Open House. We also included our famous Chili recipe.

### Only \$9.95

# Custom Sized Pieces And Special Builds





## Ordering Information:

To place an order for any of the pieces in this catalog, please call us Toll Free at **1-888-889-2723**, or order on-line using our secure server. For in-stock furniture, please refer to our Inventory Page at our website. The website contains the most up-to-date information. In-stock orders can be shipped within 1 business day after ordering. Furniture that is not in stock is usually shipped 4 to 6 weeks after ordering depending on the piece. Rush orders are considered.

Shipping charges will be the exact UPS charges from our workshop to your home. Larger pieces are shipped motor freight collect. There is also a crating charge for larger pieces.

### **Payment:**

We accept **Mastercard Visa American Express**, **Discover**, checks or money orders. For custom fu