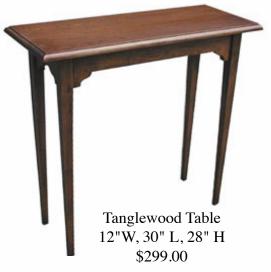

# Hall And Entryway Tables

Woodbury Mirror 11 1/2" x 25" \$140.00

Chippendale Nightstand 17 1/4" x 21 1/2" x 25" Tall \$430.00

Nantucket Nightstand 17 1/4" x 18 3/4" x 25" Tall 17 1/4" x 18 3/4" x 27" Tall \$380.00