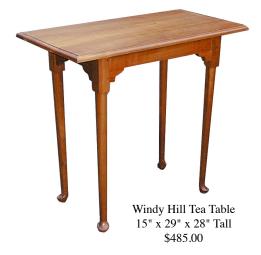

# Side Tables And Stands

The Stockbridge Side Table 15" x 25" x 25" Tall 15" x 25" x 27" Tall \$260.00

\$280.00