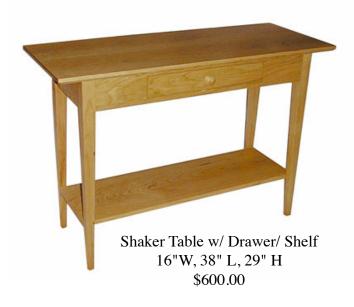

All table frames are made with double-pinned mortise and tenon joinery.



Attention To Detail...

Notice how the grain of this dovetailed box continues around the



Hand-Dovetailed Joinery

# The Silver Cherry Store www.thesilvercherry.com





Visit Of Showroom
The Silver Cherry
87 Main Street North
Woodbury, Connecticut
1-888-889-2723

# Side Tables And Stands







The Stockbridge Side Table 15" x 25" x 25" Tall 15" x 25" x 27" Tall \$260.00









\$280.00







# Stools, Benches, And Steps



Shaker Step 11 3/4"D, 16" W, 19 1/2" H \$225.00



Dovetailed Bed Step 12"D, 15" W, 16" H \$225.00



Small Five Board Bench 13"W, 20" L, 17 1/2" H \$200.00





Hancock Bench 9 1/4" W 38" L, 18" H \$225.00



www.redway.com - Toll Free 1-888-889-2723

# Hall And Entryway Tables

























Woodbury Mirror 11 1/2" x 25" \$140.00















Chippendale Nightstand 17 1/4" x 21 1/2" x 25" Tall \$430.00



Nantucket Nightstand 17 1/4" x 18 3/4" x 25" Tall 17 1/4" x 18 3/4" x 27" Tall \$380.00



The Triangle Table 16" x 31" x 27" Tall \$295.00

### Great Gifts From Our Retail Store



**Holiday Boards** - Best Selling Woodenware Item This Holiday Season. Great For Your Superbowl Party.

These oval-shaped boards are handcrafted by James Redway out of quarter-sawn solid American Black Cherry and Black Walnut. These boards are as useful as they are functional. Use it in the kitchen as a light an convenient cutting board for cutting up vegetables or making a sandwich. Use it in your living room to serve soft cheeses and other hord'oeurvres. Use it in your dining roo