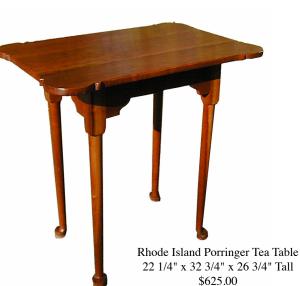

# Hall And Entryway Tables

Woodbury Mirror 11 1/2" x 25" \$140.00

Chippendale Nightstand 17 1/4" x 21 1/2" x 25" Tall \$430.00

Nantucket Nightstand 17 1/4" x 18 3/4" x 25" Tall 17 1/4" x 18 3/4" x 27" Tall \$380.00