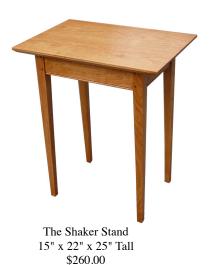

# Side Tables And Stands

The Stockbridge Side Table 15" x 25" x 25" Tall 15" x 25" x 27" Tall \$260.00

\$280.00