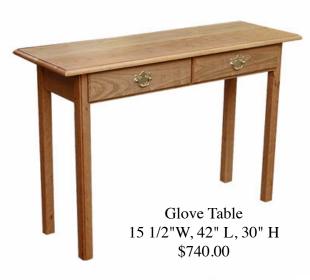

# Hall And Entryway Tables

Woodbury Mirror 11 1/2" x 25" \$140.00

Chippendale Nightstand 17 1/4" x 21 1/2" x 25" Tall \$430.00

Nantucket Nightstand 17 1/4" x 18 3/4" x 25" Tall 17 1/4" x 18 3/4" x 27" Tall \$380.00