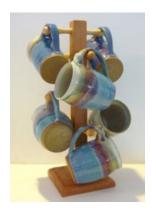

### **Mug Tree**

Solid Cherry/Maple Pegs mug tree. Holds 8 large mugs A great holiday gift, and a great addition to any kitchen.

### Only \$19.95