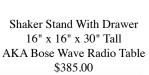

# Stools, Benches, And Steps

Shaker Step 11 3/4"D, 16" W, 19 1/2" H \$225.00

Dovetailed Bed Step 12"D, 15" W, 16" H \$225.00

Small Five Board Bench 13"W, 20" L, 17 1/2" H \$200.00

Hancock Bench 9 1/4" W 38" L, 18" H \$225.00