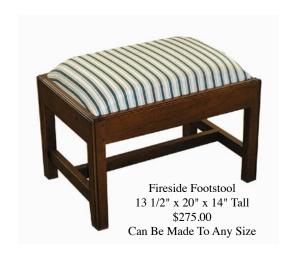

# Stools, Benches, And Steps

Shaker Step 11 3/4"D, 16" W, 19 1/2" H \$225.00

Dovetailed Bed Step 12"D, 15" W, 16" H \$225.00

Small Five Board Bench 13"W, 20" L, 17 1/2" H \$200.00

Hancock Bench 9 1/4" W 38" L, 18" H \$225.00