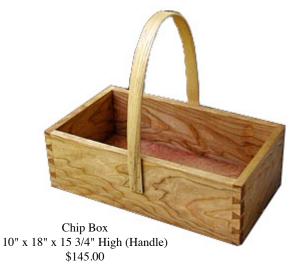

# Stools, Benches, And Steps

Shaker Step 11 3/4"D, 16" W, 19 1/2" H \$225.00

Dovetailed Bed Step 12"D, 15" W, 16" H \$225.00

Small Five Board Bench 13"W, 20" L, 17 1/2" H \$200.00

Hancock Bench 9 1/4" W 38" L, 18" H \$225.00