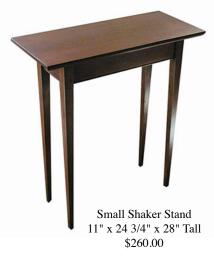

# Side Tables And Stands

The Stockbridge Side Table 15" x 25" x 25" Tall 15" x 25" x 27" Tall \$260.00

\$280.00