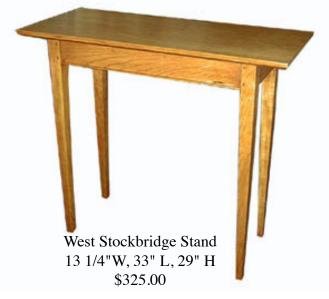

# Side Tables And Stands

The Stockbridge Side Table 15" x 25" x 25" Tall 15" x 25" x 27" Tall \$260.00

\$280.00