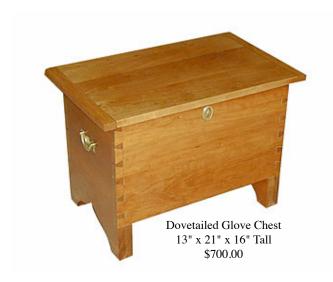

# Stools, Benches, And Steps

Shaker Step 11 3/4"D, 16" W, 19 1/2" H \$225.00

Dovetailed Bed Step 12"D, 15" W, 16" H \$225.00

Small Five Board Bench 13"W, 20" L, 17 1/2" H \$200.00

Hancock Bench 9 1/4" W 38" L, 18" H \$225.00