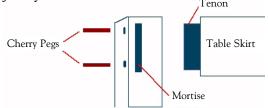

All of our furniture is made by hand using classic joinery methods. Table frames, and benches are made using double pinned mortise and tenon joinery.

We use classic joinery techniques. All table frames are made with double-pinned mortise and tenon joinery.