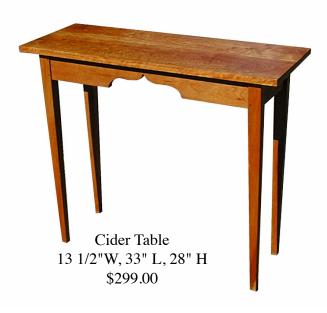

. All table frames are made with double-pinned mortise and tenon joinery.



Attention To Detail...

Notice how the grain of this dovetailed box continues around the



Hand-Dovetailed Joinery

# The Silver Cherry Store www.thesilvercherry.com





Visit Of Showroom
The Silver Cherry
87 Main Street North
Woodbury, Connecticut
1-888-889-2723

# Side Tables And Stands







The Stockbridge Side Table 15" x 25" x 25" Tall 15" x 25" x 27" Tall \$260.00









\$280.00







# Stools, Benches, And Steps



Shaker Step 11 3/4"D, 16" W, 19 1/2" H \$225.00



Dovetailed Bed Step 12"D, 15" W, 16" H \$225.00



Small Five Board Bench 13"W, 20" L, 17 1/2" H \$200.00





Hancock Bench 9 1/4" W 38" L, 18" H \$225.00



www.redway.com - Toll Free 1-888-889-2723

# Hall And Entryway Tables

























Woodbury Mirror 11 1/2" x 25" \$140.00















Chippendale Nightstand 17 1/4" x 21 1/2" x 25" Tall \$430.00



Nantucket Nightstand 17 1/4" x 18 3/4" x 25" Tall 17 1/4" x 18 3/4" x 27" Tall \$380.00



The Triangle Table 16" x 31" x 27" Tall \$295.00

### Great Gifts From Our Retail Store



**Holiday Boards** - Best Selling Woodenware Item This Holiday Season. Great For Your Superbowl Party.

These oval-shaped boards are handcrafted by James Redway out of quarter-sawn solid American Black Cherry and Black Walnut. These boards are as useful as they are functional. Use it in the kitchen as a light an convenient cutting board for cutting up vegetables or making a sandwich. Use it in your living room to serve soft cheeses and other hord'oeurvres. Use it in your dining r