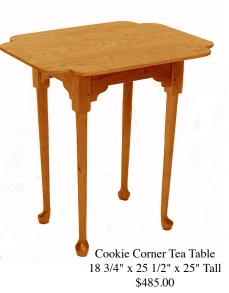

# Side Tables And Stands

The Stockbridge Side Table 15" x 25" x 25" Tall 15" x 25" x 27" Tall \$260.00

\$280.00