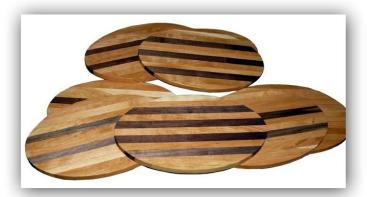

### Great Gifts From Our Retail Store

**Holiday Boards** - Best Selling Woodenware Item This Holiday Season. Great For Your Superbowl Party.

These oval-shaped boards are handcrafted by James Redway out of quarter-sawn solid American Black Cherry and Black Walnut. These boards are as useful as they are functional. Use it in the kitchen as a light an convenient cutting board for cutting up vegetables or making a sandwich. Use it in your living room to serve soft cheeses and other hord'oeurvres. Use it in your dining room for serving breads. You can even use it as a handsome trivet.

10" Wide, 16" Long, Approximately 5/8" Thick Solid Cherry And Black Walnut Olive Oil Finish \$25.00

**The Cheese Board and Spreader** gift pack was a big hit at our retail store, The Silver Cherry this holiday season. Makes a great Superbowl Sunday gift for yourself or a friend. Great for serving soft cheeses, butter, or spreads. The butcher block is made of solid cherry and black walnut. The handmade spreader is made from tiger maple. The board and spreader are finish with extra virgin olive oil.