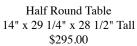

# Side Tables And Stands

The Stockbridge Side Table 15" x 25" x 25" Tall 15" x 25" x 27" Tall \$260.00

\$280.00