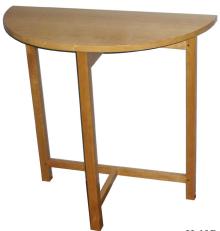

# Side Tables And Stands

The Stockbridge Side Table 15" x 25" x 25" Tall 15" x 25" x 27" Tall \$260.00

\$280.00