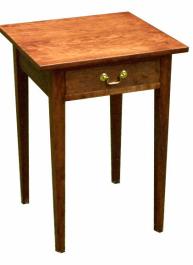

# Side Tables And Stands

The Stockbridge Side Table 15" x 25" x 25" Tall 15" x 25" x 27" Tall \$260.00

\$280.00