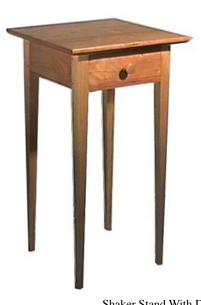

# Stools, Benches, And Steps

Shaker Step 11 3/4"D, 16" W, 19 1/2" H \$225.00

Dovetailed Bed Step 12"D, 15" W, 16" H \$225.00

Small Five Board Bench 13"W, 20" L, 17 1/2" H \$200.00

Hancock Bench 9 1/4" W 38" L, 18" H \$225.00