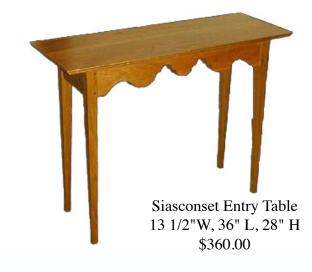

# Hall And Entryway Tables

Woodbury Mirror 11 1/2" x 25" \$140.00

Chippendale Nightstand 17 1/4" x 21 1/2" x 25" Tall \$430.00

Nantucket Nightstand 17 1/4" x 18 3/4" x 25" Tall 17 1/4" x 18 3/4" x 27" Tall \$380.00