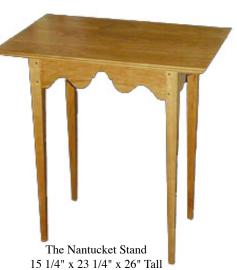

# Hall And Entryway Tables

Woodbury Mirror 11 1/2" x 25" \$140.00

Chippendale Nightstand 17 1/4" x 21 1/2" x 25" Tall \$430.00

Nantucket Nightstand 17 1/4" x 18 3/4" x 25" Tall 17 1/4" x 18 3/4" x 27" Tall \$380.00