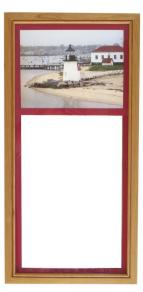

### **Great Mirrors**

Do you have a terrific digital photograph? Why not make it into a beautiful mirror that will make a wonderful gift? Since 1982 we have been selling our Woodbury Mirrors. Now we can make a beautiful mirror from your digital photos. Simply email us your high resolution image. We will enhance it in Photoshop, and then print it on museum quality matt paper, using archival inks (will last 70 plus years without fading). We then mount your photo onto a 1/8 inch mirror, boarder the image with your choice of grosgrain ribbon, cover the mirror with a protective layer of float-glass and frame it in your choice of a hand-made solid cherry, or black walnut frame.

The mirrors measure 12 3/4" x 26". Your image will be approximately 8 1/2" x 11".

To find out more information about our custom mirrors, or purchase one of our own mirrors go to ->

www.redway.com/mirrors