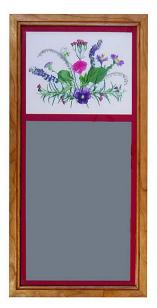

# Hall And Entryway Tables

Woodbury Mirror 11 1/2" x 25" \$140.00

Chippendale Nightstand 17 1/4" x 21 1/2" x 25" Tall \$430.00

Nantucket Nightstand 17 1/4" x 18 3/4" x 25" Tall 17 1/4" x 18 3/4" x 27" Tall \$380.00