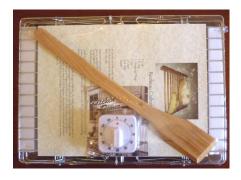

### **Great Knife Sharpener**

Inexpensive, easy-to-use knife sharpener that works really well..

### Only \$7.50

### The Redway Blade

Handmade solid cherry kitchen cooking tool. Better than a wooden spoon or plastic spatula. The Redway Blade is made from solid cherry, is finely polished and feels silky smooth in your hand. Finished with extra virgin olive oil. Two edges of the tool are beveled to allow you to chop vegetables right in the pan. Use it to deglaze a pan by making it easy to scrape off the tasty bits of flavor left behind by other kitchen utensils. Great for making soups, sauces, sauteing vegetables, mixing doughs for no-kneed bread recipes, or whatever. It is my favorite kitchen utensil and I use it for making everything featured in our cookbooks. A Great Stocking Stuffer that will last for years.

Measures - 2" wide and 12" long

### Only \$9.00