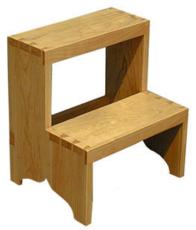

# Stools, Benches, And Steps

Shaker Step 11 3/4"D, 16" W, 19 1/2" H \$225.00

Dovetailed Bed Step 12"D, 15" W, 16" H \$225.00

Small Five Board Bench 13"W, 20" L, 17 1/2" H \$200.00

Hancock Bench 9 1/4" W 38" L, 18" H \$225.00