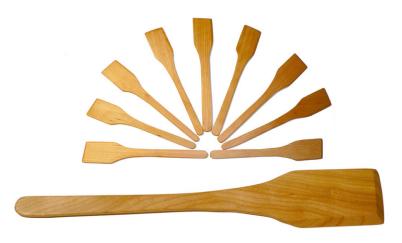

### The Redway Blade

Handmade solid cherry kitchen cooking tool. Better than a wooden spoon or plastic spatula. The Redway Blade is made from solid cherry, is finely polished and feels silky smooth in your hand. Finished with extra virgin olive oil. Two edges of the tool are beveled to allow you to chop vegetables right in the pan. Use it to deglaze a pan by making it easy to scrape off the tasty bits of flavor left behind by other kitchen utensils. Great for making soups, sauces, sauteing vegetables, mixing doughs for no-kneed bread recipes, or whatever. It is my favorite kitchen utensil and I use it for making everything featured in our cookbooks. A Great Stocking Stuffer that will last for years.

Measures - 2" wide and 12" long

### Only \$9.00