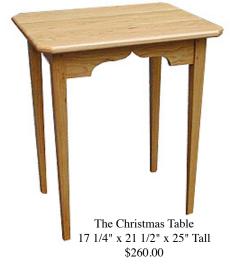

# JAMES REDWAY Furniture Makers American Furniture

James Redway Furniture Makers is a small furniture company located in Woodbury Connecticut. We have been in the business of building quality, solid cherry, 18th Century style furniture and 19th Century Shaker furniture since 1986. We build a variety of tables, small chests, footstools, step stools and quilt racks All from solid American Black Cherry. We are well known for and specialize in the construction of small side tables. Our Christmas Table is a Connecticut Classic.