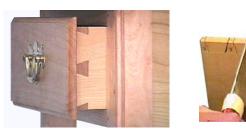

All of our furniture is made by hand using classic joinery methods. Table frames, and benches are made using double pinned mortise and tenon joinery.

We use classic joinery techniques. All table frames are made with double-pinned mortise and tenon joinery.

Attention To Detail...

Notice how the grain of this dovetailed box continues around the

Hand-Dovetailed Joinery