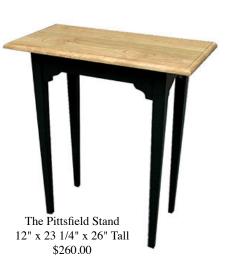

# Side Tables And Stands

The Stockbridge Side Table 15" x 25" x 25" Tall 15" x 25" x 27" Tall \$260.00

\$280.00