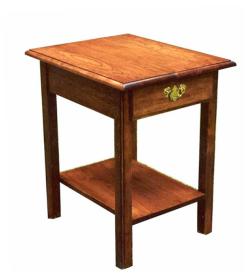

# Hall And Entryway Tables

Woodbury Mirror 11 1/2" x 25" \$140.00

Chippendale Nightstand 17 1/4" x 21 1/2" x 25" Tall \$430.00

Nantucket Nightstand 17 1/4" x 18 3/4" x 25" Tall 17 1/4" x 18 3/4" x 27" Tall \$380.00