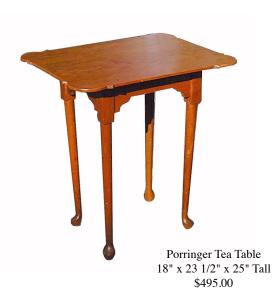

# Side Tables And Stands

The Stockbridge Side Table 15" x 25" x 25" Tall 15" x 25" x 27" Tall \$260.00

\$280.00