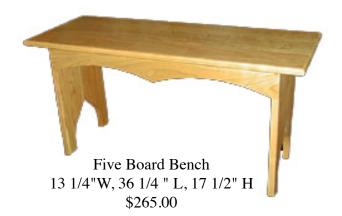

# Stools, Benches, And Steps

Shaker Step 11 3/4"D, 16" W, 19 1/2" H \$225.00

Dovetailed Bed Step 12"D, 15" W, 16" H \$225.00

Small Five Board Bench 13"W, 20" L, 17 1/2" H \$200.00

Hancock Bench 9 1/4" W 38" L, 18" H \$225.00