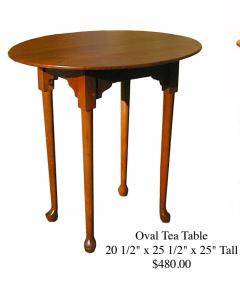

# Side Tables And Stands

The Stockbridge Side Table 15" x 25" x 25" Tall 15" x 25" x 27" Tall \$260.00

\$280.00