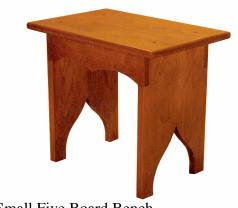

# Stools, Benches, And Steps

Shaker Step 11 3/4"D, 16" W, 19 1/2" H \$225.00

Dovetailed Bed Step 12"D, 15" W, 16" H \$225.00

Small Five Board Bench 13"W, 20" L, 17 1/2" H \$200.00

Hancock Bench 9 1/4" W 38" L, 18" H \$225.00