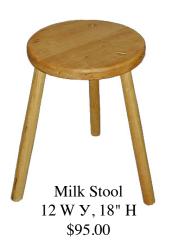

# Stools, Benches, And Steps

Shaker Step 11 3/4"D, 16" W, 19 1/2" H \$225.00

Dovetailed Bed Step 12"D, 15" W, 16" H \$225.00

Small Five Board Bench 13"W, 20" L, 17 1/2" H \$200.00

Hancock Bench 9 1/4" W 38" L, 18" H \$225.00