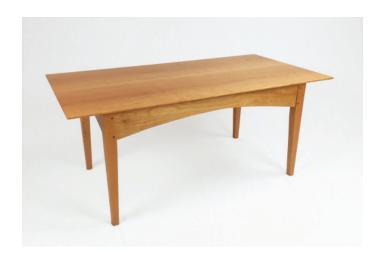

# Vave Series

The new Nantucket Wave Series is a new limited addition line from James Redway Furniture Makers. Premium solid American Black FAS-grade Cherry is used to create this beautiful new line of furniture.

The *Wave Series* is characterized by the tables' graceful wave skirts that lighten up the table design as it moves under the hand-chamfer table top like a gentle swell under the prow of a boat.

Each table is constructed using the same time-tested mortise and tenon joinery and each is finished with five coats of Tung and Teak Oils. All pieces are signed, numbered, dated, and branded with our hallmark