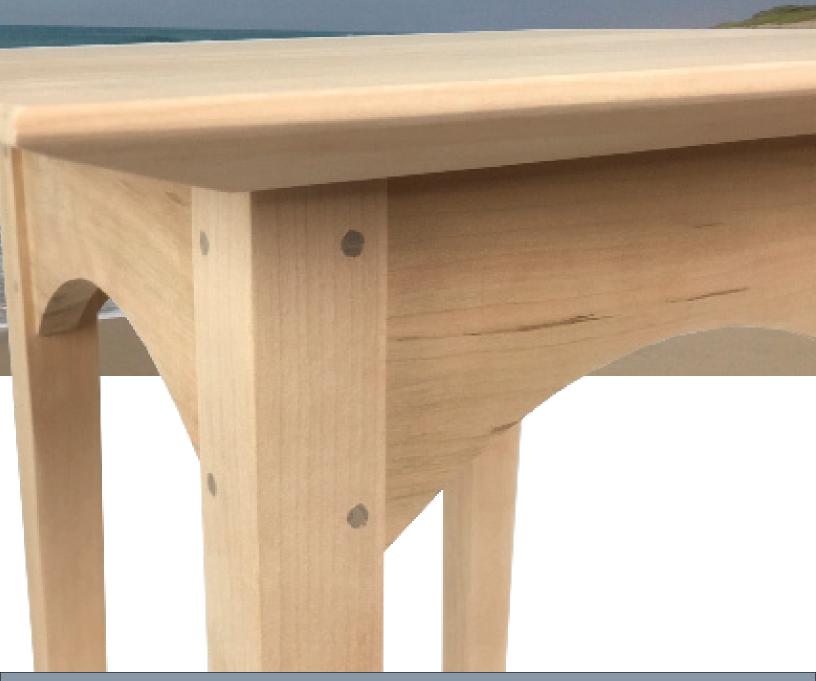

All of our furniture is made by hand using classic joinery methods. Table frames, and benches are made using double pinned mortise and tenon joinery.

We use classic joinery techniques. All table frames are made with double-pinned mortise and tenon joinery.