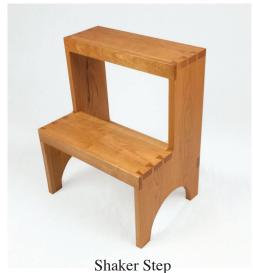

## Stools, Benches, And Steps

11 3/4"D, 16" W, 19 1/2" H \$250.00

Dovetailed Bed Step 12"D, 15" W, 16" H \$250.00

Small Five Board Bench 13"W, 20" L, 17 1/2" H \$275.00

Five Board Bench 13 1/4"W, 36 1/4 " L, 17 1/2" H \$285.00