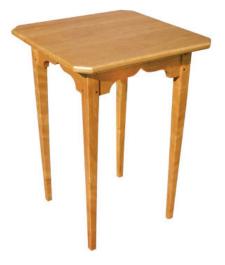

### Side Tables And Stands

The Christmas Table 17 1/4" x 21 1/2" x 25" Tall \$280.00

The Shaker Stand 15" x 22" x 25" Tall \$280.00

The Stockbridge Side Table 15" x 25" x 25" Tall 15" x 25" x 27" Tall \$280.00