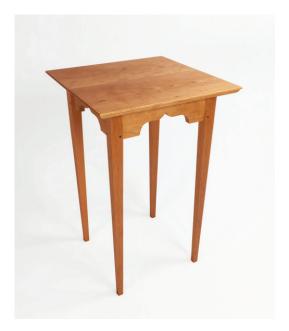

### Side Tables And Stands

The Christmas Table 17 1/4" x 21 1/2" x 25" Tall \$280.00

The Shaker Stand 15" x 22" x 25" Tall \$280.00

The Stockbridge Side Table 15" x 25" x 25" Tall 15" x 25" x 27" Tall \$280.00