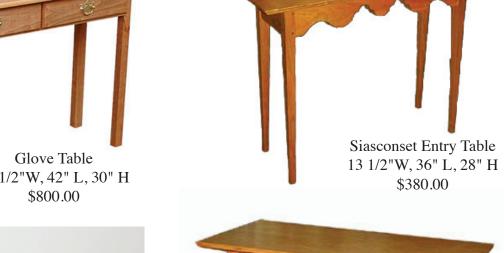

re The Silver Cherry 87 Main Street North Woodbury, Connecticut 1-888-889-2723

### Side Tables And Stands



The Christmas Table 17 1/4" x 21 1/2" x 25" Tall \$280.00



The Shaker Stand 15" x 22" x 25" Tall \$280.00



The Stockbridge Side Table 15" x 25" x 25" Tall 15" x 25" x 27" Tall \$280.00



The Silver Cherry Stand 16 1/2" x 16 1/2" x 25" Tall \$280.00



Shaker Stand With Drawer 16" x 16" x 30" Tall AKA Bose Wave Radio Table \$425.00









## Stools, Benches, And Steps



11 3/4"D, 16" W, 19 1/2" H \$250.00



Dovetailed Bed Step 12"D, 15" W, 16" H \$250.00



Small Five Board Bench 13"W, 20" L, 17 1/2" H \$275.00



Five Board Bench 13 1/4"W, 36 1/4 " L, 17 1/2" H \$285.00



Hancock Bench 9 1/4" W 38" L, 18" H \$275.00



12" W, 18" H \$100.00

# Hall And Entryway Tables













Cider Table 13 1/2"W, 33" L, 28" H \$325.00

# Nantucket \

JAMES REDWAY

Eurniture Makers



Jetties Wave 16"W, 16" L, 25" H \$295.00



Madaket Wave 16"W, 22" L, 25" H \$325.00



Miacomet Wave Wave 14"W, 37 1/2" L, 29" H \$450.00



Dionis Wave 20"W, 38" L, 18" H \$650.00



Cisco Wave 16"W, 54" L, 25" H \$750.00

# Vave Series



The new Nantucket Wave Series is a new limited addition line from James Redway Furniture Makers. Premium solid American Black FAS-grade Cherry is used to create this beautiful new line of furniture.

The *Wave Series* is characterized by the tables' graceful wave skirts that lighten up the table design as it moves under the hand-chamfer table top like a gentle swell under the prow of a boat.

Each table is constructed using the same time-tested morti