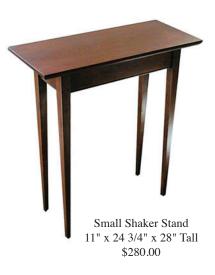

### Side Tables And Stands

The Christmas Table 17 1/4" x 21 1/2" x 25" Tall \$280.00

The Shaker Stand 15" x 22" x 25" Tall \$280.00

The Stockbridge Side Table 15" x 25" x 25" Tall 15" x 25" x 27" Tall \$280.00