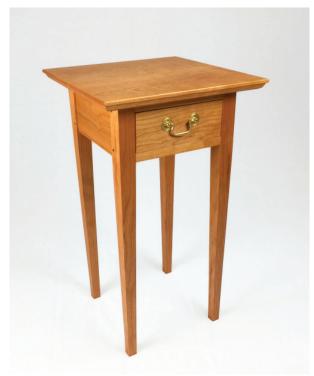

Tuckernuck Stand 14 1/4"W, 14 1/4" L, 25" H 3" High Hand-dovetail Drawer \$400.00