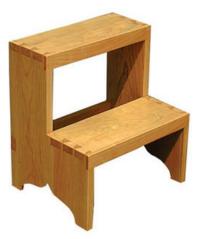

## Stools, Benches, And Steps

11 3/4"D, 16" W, 19 1/2" H \$250.00

Dovetailed Bed Step 12"D, 15" W, 16" H \$250.00

Small Five Board Bench 13"W, 20" L, 17 1/2" H \$275.00

Five Board Bench 13 1/4"W, 36 1/4 " L, 17 1/2" H \$285.00