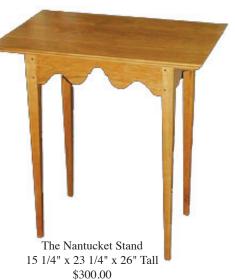

### Side Tables And Stands

The Christmas Table 17 1/4" x 21 1/2" x 25" Tall \$280.00

The Shaker Stand 15" x 22" x 25" Tall \$280.00

The Stockbridge Side Table 15" x 25" x 25" Tall 15" x 25" x 27" Tall \$280.00