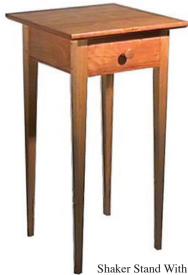

The Silver Cherry Stand 16 1/2" x 16 1/2" x 25" Tall \$280.00

Shaker Stand With Drawer 16" x 16" x 30" Tall AKA Bose Wave Radio Table \$425.00