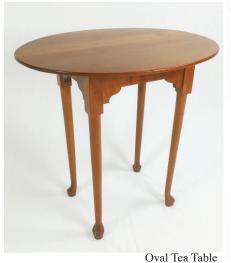

Woodbury Mirror 11 1/2" x 25" \$150.00

Oval Tea Table 20 1/2" x 25 1/2" x 25" Tall \$550.00

Cookie Corner Tea Table 18 3/4" x 25 1/2" x 25" Tall \$550.00

Chippendale Nightstand 17 1/4" x 21 1/2" x 25" Tall \$475.00