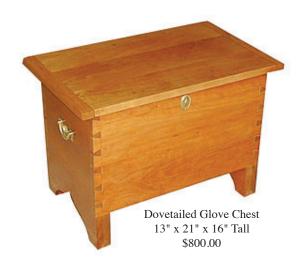

## Stools, Benches, And Steps

11 3/4"D, 16" W, 19 1/2" H \$250.00

Dovetailed Bed Step 12"D, 15" W, 16" H \$250.00

Small Five Board Bench 13"W, 20" L, 17 1/2" H \$275.00

Five Board Bench 13 1/4"W, 36 1/4 " L, 17 1/2" H \$285.00