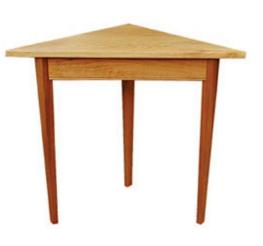

Nantucket Nightstand 17 1/4" x 18 3/4" x 25" Tall 17 1/4" x 18 3/4" x 27" Tall \$425.00

The Triangle Table 16" x 31" x 27" Tall \$325.00

Liza's Wine Sipping Table 18"W, 24" L, 18 1/4" H \$500.00

The Ledgewood Stand 17 5/8"W, 17 3/4" L, 27" H \$295.00