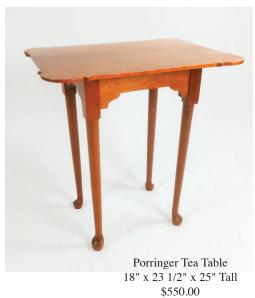

Woodbury Mirror 11 1/2" x 25" \$150.00

Oval Tea Table 20 1/2" x 25 1/2" x 25" Tall \$550.00

Cookie Corner Tea Table 18 3/4" x 25 1/2" x 25" Tall \$550.00

Chippendale Nightstand 17 1/4" x 21 1/2" x 25" Tall \$475.00