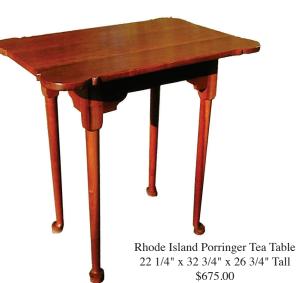

Nantucket Nightstand 17 1/4" x 18 3/4" x 25" Tall 17 1/4" x 18 3/4" x 27" Tall \$425.00

The Triangle Table 16" x 31" x 27" Tall \$325.00

Liza's Wine Sipping Table 18"W, 24" L, 18 1/4" H \$500.00

The Ledgewood Stand 17 5/8"W, 17 3/4" L, 27" H \$295.00