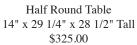

# Vave Series



The new Nantucket Wave Series is a new limited addition line from James Redway Furniture Makers. Premium solid American Black FAS-grade Cherry is used to create this beautiful new line of furniture.

The *Wave Series* is characterized by the tables' graceful wave skirts that lighten up the table design as it moves under the hand-chamfer table top like a gentle swell under the prow of a boat.

Each table is constructed using the same time-tested mortise and tenon joinery and each is finished with five coats of Tung and Teak Oils. All pieces are signed, numbered, dated, and branded with our hallmark













Woodbury Mirror 11 1/2" x 25" \$150.00







Oval Tea Table 20 1/2" x 25 1/2" x 25" Tall \$550.00

Cookie Corner Tea Table 18 3/4" x 25 1/2" x 25" Tall \$550.00









Chippendale Nightstand 17 1/4" x 21 1/2" x 25" Tall \$475.00



Nantucket Nightstand 17 1/4" x 18 3/4" x 25" Tall 17 1/4" x 18 3/4" x 27" Tall \$425.00



The Triangle Table 16" x 31" x 27" Tall \$325.00



Liza's Wine Sipping Table 18"W, 24" L, 18 1/4" H \$500.00



The Ledgewood Stand 17 5/8"W, 17 3/4" L, 27" H \$295.00





Tuckernuck Stand 14 1/4"W, 14 1/4" L, 25" H 3" High Hand-dovetail Drawer \$400.00



### Ordering Information:

To place an order for any of the pieces in this catalog, please call us **Toll Free at 1-888-889-2723**. For in-stock furniture, please refer to our Inventory Page at our website. The website contains the most up-to-date information. In-stock orders can be shipped within 1 business day after ordering. Furniture that is not in stock is usually shipped