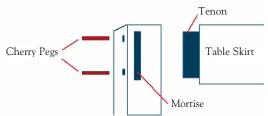

All of our furniture is made by hand using classic joinery methods. Table frames, and benches are made using double pinned mortise and tenon joinery.

We use classic joinery techniques. All table frames are made with double-pinned mortise and tenon joinery.