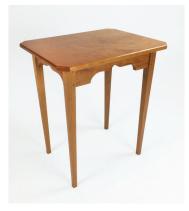

### Side Tables And Stands

The Christmas Table 17 1/4" x 21 1/2" x 25" Tall \$280.00

The Shaker Stand 15" x 22" x 25" Tall \$280.00

The Stockbridge Side Table 15" x 25" x 25" Tall 15" x 25" x 27" Tall \$280.00