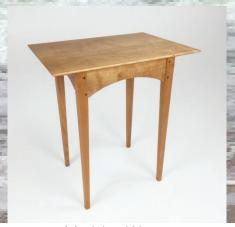

### Side Tables And Stands

The Christmas Table 17 1/4" x 21 1/2" x 25" Tall \$280.00

The Shaker Stand 15" x 22" x 25" Tall \$280.00

The Stockbridge Side Table 15" x 25" x 25" Tall 15" x 25" x 27" Tall \$280.00

The Silver Cherry Stand 16 1/2" x 16 1/2" x 25" Tall \$280.00

Shaker Stand With Drawer 16" x 16" x 30" Tall AKA Bose Wave Radio Table \$425.00