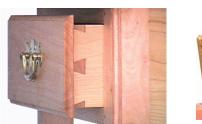

The *Wave Series* is characterized by the tables' graceful wave skirts that lighten up the table design as it moves under the hand-chamfer table top like a gentle swell under the prow of a boat.

Each table is constructed using the same time-tested mortise and tenon joinery and each is finished with five coats of Tung and Teak Oils. All pieces are signed, numbered, dated, and branded with our hallmark