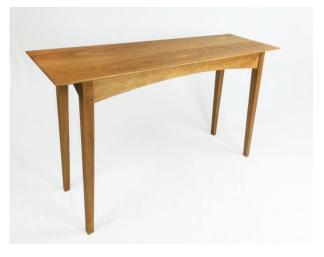

# JAMES REDWAY Furniture Makers American Furniture

James Redway Furniture Makers is a small furniture company located in Woodbury Connecticut. We have been in the business of building solid cherry, quality American furniture since 1986. We build a variety of tables, small chests, footstools, step stools and quilt racks All from solid American Black Cherry. We are well known for and specialize in the construction of small side tables. Our Christmas Table is a Connecticut Classic.

# Hall And Entryway Tables

Cider Table 13 1/2"W, 33" L, 28" H \$325.00