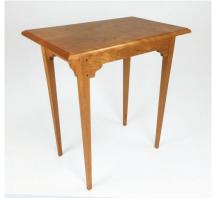

### Side Tables And Stands

The Christmas Table 17 1/4" x 21 1/2" x 25" Tall \$280.00

The Shaker Stand 15" x 22" x 25" Tall \$280.00

The Stockbridge Side Table 15" x 25" x 25" Tall 15" x 25" x 27" Tall \$280.00