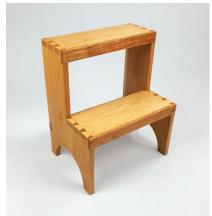

## Stools, Benches, And Steps

11 3/4"D, 16" W, 19 1/2" H \$250.00

Dovetailed Bed Step 12"D, 15" W, 16" H \$250.00

Small Five Board Bench 13"W, 20" L, 17 1/2" H \$275.00

Five Board Bench 13 1/4"W, 36 1/4 " L, 17 1/2" H \$285.00