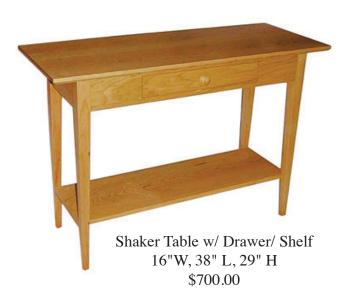

ilver Cherry 87 Main Street North Woodbury, Connecticut 1-888-889-2723

### Side Tables And Stands



The Christmas Table 17 1/4" x 21 1/2" x 25" Tall \$280.00



The Shaker Stand 15" x 22" x 25" Tall \$280.00



The Stockbridge Side Table 15" x 25" x 25" Tall 15" x 25" x 27" Tall \$280.00



The Silver Cherry Stand 16 1/2" x 16 1/2" x 25" Tall \$280.00



Shaker Stand With Drawer 16" x 16" x 30" Tall AKA Bose Wave Radio Table \$425.00









## Stools, Benches, And Steps



11 3/4"D, 16" W, 19 1/2" H \$250.00



Dovetailed Bed Step 12"D, 15" W, 16" H \$250.00



Small Five Board Bench 13"W, 20" L, 17 1/2" H \$275.00



Five Board Bench 13 1/4"W, 36 1/4 " L, 17 1/2" H \$285.00



Hancock Bench 9 1/4" W 38" L, 18" H \$275.00



12" W, 18" H \$100.00

# Hall And Entryway Tables













Cider Table 13 1/2"W, 33" L, 28" H \$325.00

# Nantucket \

JAMES REDWAY

Eurniture Makers



Jetties Wave 16"W, 16" L, 25" H \$295.00



Madaket Wave 16"W, 22" L, 25" H \$325.00



Miacomet Wave Wave 14"W, 37 1/2" L, 29" H \$450.00



Dionis Wave 20"W, 38" L, 18" H \$650.00



Cisco Wave 16"W, 54" L, 25" H \$750.00

# Vave Series



The new Nantucket Wave Series is a new limited addition line from James Redway Furniture Makers. Premium solid American Black FAS-grade Cherry is used to create this beautiful new line of furniture.

The *Wave Series* is characterized by the tables' graceful wave skirts that lighten up the table design as it moves under the hand-chamfer table top like a gentle swell under the prow of a boat.

Each table is constructed using the same time-tested mortise and t