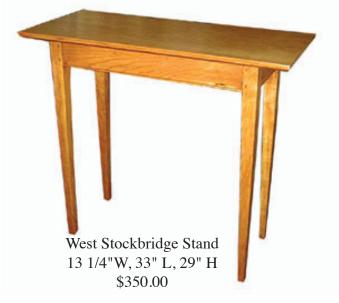

he Silver Cherry 87 Main Street North Woodbury, Connecticut 1-888-889-2723

### Side Tables And Stands



The Christmas Table 17 1/4" x 21 1/2" x 25" Tall \$280.00



The Shaker Stand 15" x 22" x 25" Tall \$280.00



The Stockbridge Side Table 15" x 25" x 25" Tall 15" x 25" x 27" Tall \$280.00



The Silver Cherry Stand 16 1/2" x 16 1/2" x 25" Tall \$280.00



Shaker Stand With Drawer 16" x 16" x 30" Tall AKA Bose Wave Radio Table \$425.00









## Stools, Benches, And Steps



11 3/4"D, 16" W, 19 1/2" H \$250.00



Dovetailed Bed Step 12"D, 15" W, 16" H \$250.00



Small Five Board Bench 13"W, 20" L, 17 1/2" H \$275.00



Five Board Bench 13 1/4"W, 36 1/4 " L, 17 1/2" H \$285.00



Hancock Bench 9 1/4" W 38" L, 18" H \$275.00



12" W, 18" H \$100.00

# Hall And Entryway Tables













Cider Table 13 1/2"W, 33" L, 28" H \$325.00

# Nantucket \

JAMES REDWAY

Eurniture Makers



Jetties Wave 16"W, 16" L, 25" H \$295.00



Madaket Wave 16"W, 22" L, 25" H \$325.00



Miacomet Wave Wave 14"W, 37 1/2" L, 29" H \$450.00



Dionis Wave 20"W, 38" L, 18" H \$650.00



Cisco Wave 16"W, 54" L, 25" H \$750.00

# Vave Series



The new Nantucket Wave Series is a new limited addition line from James Redway Furniture Makers. Premium solid American Black FAS-grade Cherry is used to create this beautiful new line of furniture.

The *Wave Series* is characterized by the tables' graceful wave skirts that lighten up the table design as it moves under the hand-chamfer table top like a gentle swell under the prow of a boat.

Each table is constructed using the same time-tested mortise a