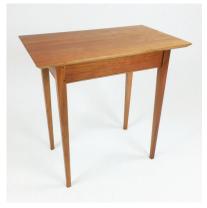

### Side Tables And Stands

The Christmas Table 17 1/4" x 21 1/2" x 25" Tall \$280.00

The Shaker Stand 15" x 22" x 25" Tall \$280.00

The Stockbridge Side Table 15" x 25" x 25" Tall 15" x 25" x 27" Tall \$280.00