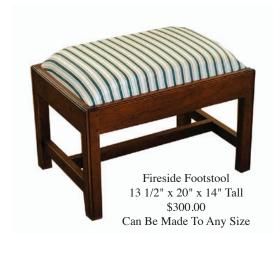

## Stools, Benches, And Steps

11 3/4"D, 16" W, 19 1/2" H \$250.00

Dovetailed Bed Step 12"D, 15" W, 16" H \$250.00

Small Five Board Bench 13"W, 20" L, 17 1/2" H \$275.00

Five Board Bench 13 1/4"W, 36 1/4 " L, 17 1/2" H \$285.00