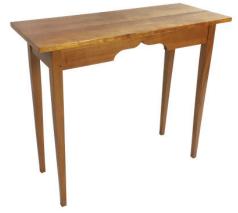

Silver Cherry 87 Main Street North Woodbury, Connecticut 1-888-889-2723

### Side Tables And Stands



The Christmas Table 17 1/4" x 21 1/2" x 25" Tall \$280.00



The Shaker Stand 15" x 22" x 25" Tall \$280.00



The Stockbridge Side Table 15" x 25" x 25" Tall 15" x 25" x 27" Tall \$280.00



The Silver Cherry Stand 16 1/2" x 16 1/2" x 25" Tall \$280.00



Shaker Stand With Drawer 16" x 16" x 30" Tall AKA Bose Wave Radio Table \$425.00









## Stools, Benches, And Steps



11 3/4"D, 16" W, 19 1/2" H \$250.00



Dovetailed Bed Step 12"D, 15" W, 16" H \$250.00



Small Five Board Bench 13"W, 20" L, 17 1/2" H \$275.00



Five Board Bench 13 1/4"W, 36 1/4 " L, 17 1/2" H \$285.00



Hancock Bench 9 1/4" W 38" L, 18" H \$275.00



12" W, 18" H \$100.00

# Hall And Entryway Tables













Cider Table 13 1/2"W, 33" L, 28" H \$325.00

# Nantucket \

JAMES REDWAY

Eurniture Makers



Jetties Wave 16"W, 16" L, 25" H \$295.00



Madaket Wave 16"W, 22" L, 25" H \$325.00



Miacomet Wave Wave 14"W, 37 1/2" L, 29" H \$450.00



Dionis Wave 20"W, 38" L, 18" H \$650.00



Cisco Wave 16"W, 54" L, 25" H \$750.00

# Vave Series



The new Nantucket Wave Series is a new limited addition line from James Redway Furniture Makers. Premium solid American Black FAS-grade Cherry is used to create this beautiful new line of furniture.

The *Wave Series* is characterized by the tables' graceful wave skirts that lighten up the table design as it moves under the hand-chamfer table top like a gentle swell under the prow of a boat.

Each table is constructed using the same time-tested mortise and