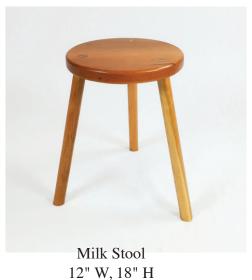

d Joinery

### www.redway.com





Visit Our Retail Store The Silver Cherry 87 Main Street North Woodbury, Connecticut 1-888-889-2723

### Side Tables And Stands



The Christmas Table 17 1/4" x 21 1/2" x 25" Tall \$280.00



The Shaker Stand 15" x 22" x 25" Tall \$280.00



The Stockbridge Side Table 15" x 25" x 25" Tall 15" x 25" x 27" Tall \$280.00



The Silver Cherry Stand 16 1/2" x 16 1/2" x 25" Tall \$280.00



Shaker Stand With Drawer 16" x 16" x 30" Tall AKA Bose Wave Radio Table \$425.00









## Stools, Benches, And Steps



11 3/4"D, 16" W, 19 1/2" H \$250.00



Dovetailed Bed Step 12"D, 15" W, 16" H \$250.00



Small Five Board Bench 13"W, 20" L, 17 1/2" H \$275.00



Five Board Bench 13 1/4"W, 36 1/4 " L, 17 1/2" H \$285.00



Hancock Bench 9 1/4" W 38" L, 18" H \$275.00



12" W, 18" H \$100.00

# Hall And Entryway Tables













Cider Table 13 1/2"W, 33" L, 28" H \$325.00

# Nantucket \

JAMES REDWAY

Eurniture Makers



Jetties Wave 16"W, 16" L, 25" H \$295.00



Madaket Wave 16"W, 22" L, 25" H \$325.00



Miacomet Wave Wave 14"W, 37 1/2" L, 29" H \$450.00



Dionis Wave 20"W, 38" L, 18" H \$650.00



Cisco Wave 16"W, 54" L, 25" H \$750.00

# Vave Series



The new Nantucket Wave Series is a new limited addition line from James Redway Furniture Makers. Premium solid American Black FAS-grade Cherry is used to create this beautiful new line of furniture.

The *Wave Series* is characterized by the tables' graceful wave skirts that lighten up the table design as it moves under the hand-chamfer table top like a gentle swell under the prow of a boat.

Eac