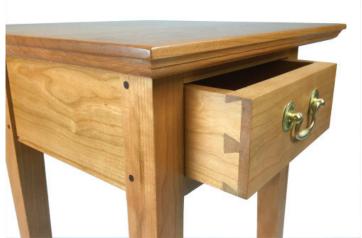

All of our furniture is made by hand using classic joinery methods. Table frames, and benches are made using double pinned mortise and tenon joinery.

We use classic joinery techniques. All table frames are made with double-pinned mortise and tenon joinery.

Attention To Detail...

Notice how the grain of this dovetailed box continues around the

Hand-Dovetailed Joinery