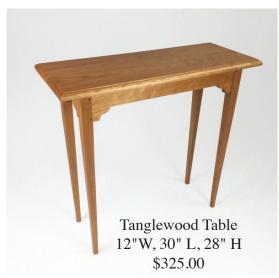

The Silver Cherry 87 Main Street North Woodbury, Connecticut 1-888-889-2723

### Side Tables And Stands



The Christmas Table 17 1/4" x 21 1/2" x 25" Tall \$280.00



The Shaker Stand 15" x 22" x 25" Tall \$280.00



The Stockbridge Side Table 15" x 25" x 25" Tall 15" x 25" x 27" Tall \$280.00



The Silver Cherry Stand 16 1/2" x 16 1/2" x 25" Tall \$280.00



Shaker Stand With Drawer 16" x 16" x 30" Tall AKA Bose Wave Radio Table \$425.00









## Stools, Benches, And Steps



11 3/4"D, 16" W, 19 1/2" H \$250.00



Dovetailed Bed Step 12"D, 15" W, 16" H \$250.00



Small Five Board Bench 13"W, 20" L, 17 1/2" H \$275.00



Five Board Bench 13 1/4"W, 36 1/4 " L, 17 1/2" H \$285.00



Hancock Bench 9 1/4" W 38" L, 18" H \$275.00



12" W, 18" H \$100.00

# Hall And Entryway Tables













Cider Table 13 1/2"W, 33" L, 28" H \$325.00

# Nantucket \

JAMES REDWAY

Eurniture Makers



Jetties Wave 16"W, 16" L, 25" H \$295.00



Madaket Wave 16"W, 22" L, 25" H \$325.00



Miacomet Wave Wave 14"W, 37 1/2" L, 29" H \$450.00



Dionis Wave 20"W, 38" L, 18" H \$650.00



Cisco Wave 16"W, 54" L, 25" H \$750.00

# Vave Series



The new Nantucket Wave Series is a new limited addition line from James Redway Furniture Makers. Premium solid American Black FAS-grade Cherry is used to create this beautiful new line of furniture.

The *Wave Series* is characterized by the tables' graceful wave skirts that lighten up the table design as it moves under the hand-chamfer table top like a gentle swell under the prow of a boat.

Each table is constructed using the same time-tested mortise