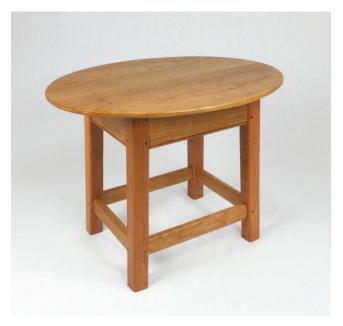

Woodbury Mirror 11 1/2" x 25" \$150.00

Oval Tea Table 20 1/2" x 25 1/2" x 25" Tall \$550.00

Cookie Corner Tea Table 18 3/4" x 25 1/2" x 25" Tall \$550.00

Chippendale Nightstand 17 1/4" x 21 1/2" x 25" Tall \$475.00