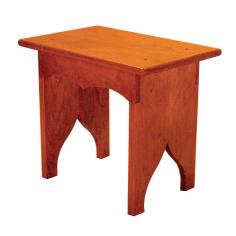

## Stools, Benches, And Steps

11 3/4"D, 16" W, 19 1/2" H \$250.00

Dovetailed Bed Step 12"D, 15" W, 16" H \$250.00

Small Five Board Bench 13"W, 20" L, 17 1/2" H \$275.00

Five Board Bench 13 1/4"W, 36 1/4 " L, 17 1/2" H \$285.00

Hancock Bench 9 1/4" W 38" L, 18" H \$275.00

12" W, 18" H \$100.00