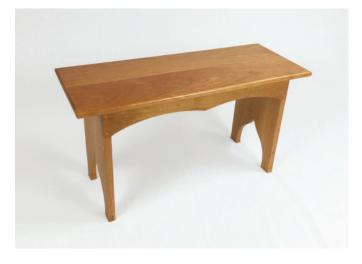

## Stools, Benches, And Steps

11 3/4"D, 16" W, 19 1/2" H \$250.00

Dovetailed Bed Step 12"D, 15" W, 16" H \$250.00

Small Five Board Bench 13"W, 20" L, 17 1/2" H \$275.00

Five Board Bench 13 1/4"W, 36 1/4 " L, 17 1/2" H \$285.00

Hancock Bench 9 1/4" W 38" L, 18" H \$275.00

12" W, 18" H \$100.00