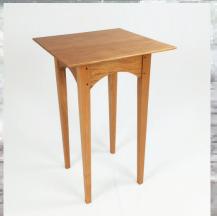

### Side Tables And Stands

The Christmas Table 17 1/4" x 21 1/2" x 25" Tall \$280.00

The Shaker Stand 15" x 22" x 25" Tall \$280.00

The Stockbridge Side Table 15" x 25" x 25" Tall 15" x 25" x 27" Tall \$280.00