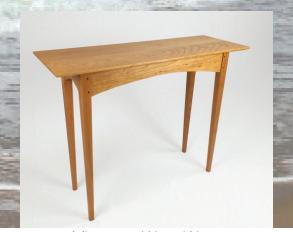

# Vave Series

The new Nantucket Wave Series is a new limited addition line from James Redway Furniture Makers. Premium solid American Black FAS-grade Cherry is used to create this beautiful new line of furniture.

The *Wave Series* is characterized by the tables' graceful wave skirts that lighten up the table design as it moves under the hand-chamfer table top like a gentle swell under the prow of a boat.

Each table is constructed using the same time-tested mortise and tenon joinery and each is finished with five coats of Tung and Teak Oils. All pieces are signed, numbered, dated, and branded with our hallmark