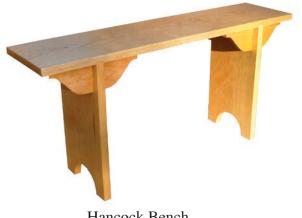

led box continues around the





Hand-Dovetailed Joinery

### www.redway.com





Visit Our Retail Store The Silver Cherry 87 Main Street North Woodbury, Connecticut 1-888-889-2723

### Side Tables And Stands



The Christmas Table 17 1/4" x 21 1/2" x 25" Tall \$280.00



The Shaker Stand 15" x 22" x 25" Tall \$280.00



The Stockbridge Side Table 15" x 25" x 25" Tall 15" x 25" x 27" Tall \$280.00



The Silver Cherry Stand 16 1/2" x 16 1/2" x 25" Tall \$280.00



Shaker Stand With Drawer 16" x 16" x 30" Tall AKA Bose Wave Radio Table \$425.00









## Stools, Benches, And Steps



11 3/4"D, 16" W, 19 1/2" H \$250.00



Dovetailed Bed Step 12"D, 15" W, 16" H \$250.00



Small Five Board Bench 13"W, 20" L, 17 1/2" H \$275.00



Five Board Bench 13 1/4"W, 36 1/4 " L, 17 1/2" H \$285.00



Hancock Bench 9 1/4" W 38" L, 18" H \$275.00



12" W, 18" H \$100.00

# Hall And Entryway Tables













Cider Table 13 1/2"W, 33" L, 28" H \$325.00

# Nantucket \

JAMES REDWAY

Eurniture Makers



Jetties Wave 16"W, 16" L, 25" H \$295.00



Madaket Wave 16"W, 22" L, 25" H \$325.00



Miacomet Wave Wave 14"W, 37 1/2" L, 29" H \$450.00



Dionis Wave 20"W, 38" L, 18" H \$650.00



Cisco Wave 16"W, 54" L, 25" H \$750.00

# Vave Series



The new Nantucket Wave Series is a new limited addition line from James Redway Furniture Makers. Premium solid American Black FAS-grade Cherry is used to create this beautiful new line of furniture.

The *Wave Series* is characterized by the tables' graceful wave skirts that lighten up the table design as it moves under the hand-chamfer table top li