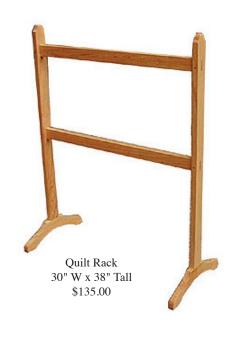

# JAMES REDWAY Furniture Makers American Furniture

James Redway Furniture Makers is a small furniture company located in Woodbury Connecticut. We have been in the business of building solid cherry, quality American furniture since 1986. We build a variety of tables, small chests, footstools, step stools and quilt racks All from solid American Black Cherry. We are well known for and specialize in the construction of small side tables. Our Christmas Table is a Connecticut Classic.