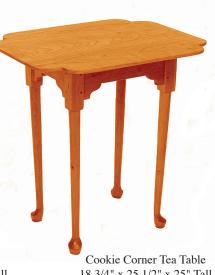

Woodbury Mirror 11 1/2" x 25" \$150.00

Oval Tea Table 20 1/2" x 25 1/2" x 25" Tall \$550.00

Cookie Corner Tea Table 18 3/4" x 25 1/2" x 25" Tall \$550.00

Chippendale Nightstand 17 1/4" x 21 1/2" x 25" Tall \$475.00