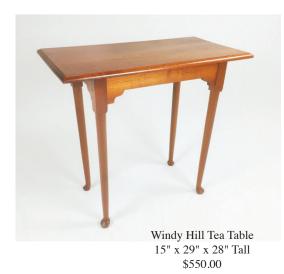

Woodbury Mirror 11 1/2" x 25" \$150.00

Oval Tea Table 20 1/2" x 25 1/2" x 25" Tall \$550.00

Cookie Corner Tea Table 18 3/4" x 25 1/2" x 25" Tall \$550.00

Chippendale Nightstand 17 1/4" x 21 1/2" x 25" Tall \$475.00