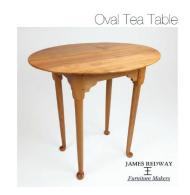

Woodbury Mirror 11 1/2" x 25" \$150.00

Oval Tea Table 20 1/2" x 25 1/2" x 25" Tall \$550.00

Cookie Corner Tea Table 18 3/4" x 25 1/2" x 25" Tall \$550.00

Chippendale Nightstand 17 1/4" x 21 1/2" x 25" Tall \$475.00