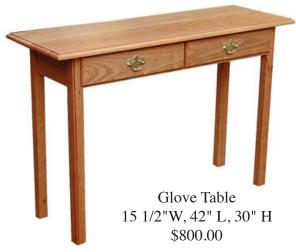

tore The Silver Cherry 87 Main Street North Woodbury, Connecticut 1-888-889-2723

### Side Tables And Stands



The Christmas Table 17 1/4" x 21 1/2" x 25" Tall \$280.00



The Shaker Stand 15" x 22" x 25" Tall \$280.00



The Stockbridge Side Table 15" x 25" x 25" Tall 15" x 25" x 27" Tall \$280.00



The Silver Cherry Stand 16 1/2" x 16 1/2" x 25" Tall \$280.00



Shaker Stand With Drawer 16" x 16" x 30" Tall AKA Bose Wave Radio Table \$425.00









## Stools, Benches, And Steps



11 3/4"D, 16" W, 19 1/2" H \$250.00



Dovetailed Bed Step 12"D, 15" W, 16" H \$250.00



Small Five Board Bench 13"W, 20" L, 17 1/2" H \$275.00



Five Board Bench 13 1/4"W, 36 1/4 " L, 17 1/2" H \$285.00



Hancock Bench 9 1/4" W 38" L, 18" H \$275.00



12" W, 18" H \$100.00

# Hall And Entryway Tables













Cider Table 13 1/2"W, 33" L, 28" H \$325.00

# Nantucket \

JAMES REDWAY

Eurniture Makers



Jetties Wave 16"W, 16" L, 25" H \$295.00



Madaket Wave 16"W, 22" L, 25" H \$325.00



Miacomet Wave Wave 14"W, 37 1/2" L, 29" H \$450.00



Dionis Wave 20"W, 38" L, 18" H \$650.00



Cisco Wave 16"W, 54" L, 25" H \$750.00

# Vave Series



The new Nantucket Wave Series is a new limited addition line from James Redway Furniture Makers. Premium solid American Black FAS-grade Cherry is used to create this beautiful new line of furniture.

The *Wave Series* is characterized by the tables' graceful wave skirts that lighten up the table design as it moves under the hand-chamfer table top like a gentle swell under the prow of a boat.

Each table is constructed using the same time-tested mor