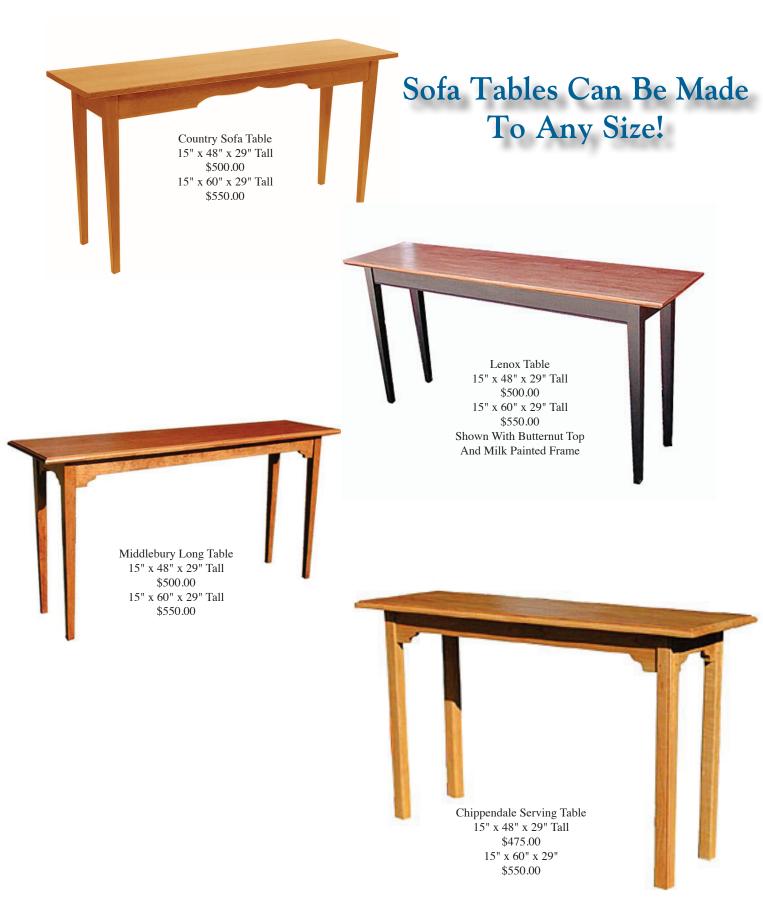

### Side Tables And Stands

The Christmas Table 17 1/4" x 21 1/2" x 25" Tall \$280.00

The Shaker Stand 15" x 22" x 25" Tall \$280.00

The Stockbridge Side Table 15" x 25" x 25" Tall 15" x 25" x 27" Tall \$280.00

The Silver Cherry Stand 16 1/2" x 16 1/2" x 25" Tall \$280.00

Shaker Stand With Drawer 16" x 16" x 30" Tall AKA Bose Wave Radio Table \$425.00