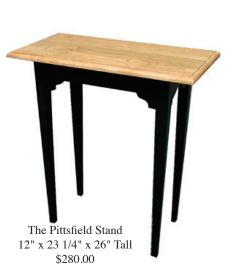

and benches are made using double pinned mortise and tenon joinery.



We use classic joinery techniques. All table frames are made with double-pinned mortise and tenon joinery.



Attention To Detail...

Notice how the grain of this dovetailed box continues around the





Hand-Dovetailed Joinery

### www.redway.com





Visit Our Retail Store The Silver Cherry 87 Main Street North Woodbury, Connecticut 1-888-889-2723

### Side Tables And Stands



The Christmas Table 17 1/4" x 21 1/2" x 25" Tall \$280.00



The Shaker Stand 15" x 22" x 25" Tall \$280.00



The Stockbridge Side Table 15" x 25" x 25" Tall 15" x 25" x 27" Tall \$280.00



The Silver Cherry Stand 16 1/2" x 16 1/2" x 25" Tall \$280.00



Shaker Stand With Drawer 16" x 16" x 30" Tall AKA Bose Wave Radio Table \$425.00









## Stools, Benches, And Steps



11 3/4"D, 16" W, 19 1/2" H \$250.00



Dovetailed Bed Step 12"D, 15" W, 16" H \$250.00



Small Five Board Bench 13"W, 20" L, 17 1/2" H \$275.00



Five Board Bench 13 1/4"W, 36 1/4 " L, 17 1/2" H \$285.00



Hancock Bench 9 1/4" W 38" L, 18" H \$275.00



12" W, 18" H \$100.00

# Hall And Entryway Tables













Cider Table 13 1/2"W, 33" L, 28" H \$325.00

# Nantucket \

JAMES REDWAY

Eurniture Makers



Jetties Wave 16"W, 16" L, 25" H \$295.00



Madaket Wave 16"W, 22" L, 25" H \$325.00



Miacomet Wave Wave 14"W, 37 1/2" L, 29" H \$450.00



Dionis Wave 20"W, 38" L, 18" H \$650.00



Cisco Wave 16"W, 54" L, 25" H \$750.00

# Vave Series



The new Nantucket Wave Series is a new limited addition line from James Redway Furniture Makers. Premium soli